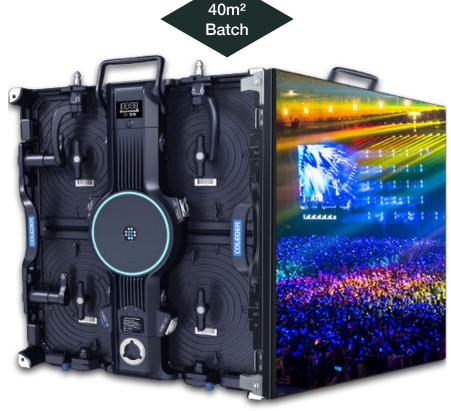

Coleder edge

[ Pixel Pitch 1.9mm ]

Introducing the EDGE Panels - a new lightweight, high-performance indoor HD LED display with a professional design. Its innovative hanging and stacking design makes it perfect for large events, while its outstanding color processing ensures a high-end performance in TV studios and